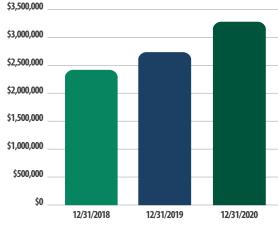

Loan growth exceeded our expectations to end at \$3.2 billion. A solid \$200 million of that figure was due to the Payroll Protection Program (PPP) loans, but we are pleased to report that we grew loans 13% outside of the PPP. Deposits were also extraordinary, growing over \$1 billion over the year.

## **TWELVE MONTHS ENDED DECEMBER 31, 2020**

(UNAUDITED)

| (01)                                                                                                                                                                                                                                                                                                                                                                                                                                                                                                                                                                                                                                                                                                                                                                                                                                                                                                                                                                                                                                                                                                                                                                                                                                                                                                                                                                                                                                                                                                                                                                                                                                                                                                                                                                                                                                                                                                                                                                                                                                                                                                                           | n (ODITED)                             | 2040         |
|--------------------------------------------------------------------------------------------------------------------------------------------------------------------------------------------------------------------------------------------------------------------------------------------------------------------------------------------------------------------------------------------------------------------------------------------------------------------------------------------------------------------------------------------------------------------------------------------------------------------------------------------------------------------------------------------------------------------------------------------------------------------------------------------------------------------------------------------------------------------------------------------------------------------------------------------------------------------------------------------------------------------------------------------------------------------------------------------------------------------------------------------------------------------------------------------------------------------------------------------------------------------------------------------------------------------------------------------------------------------------------------------------------------------------------------------------------------------------------------------------------------------------------------------------------------------------------------------------------------------------------------------------------------------------------------------------------------------------------------------------------------------------------------------------------------------------------------------------------------------------------------------------------------------------------------------------------------------------------------------------------------------------------------------------------------------------------------------------------------------------------|----------------------------------------|--------------|
|                                                                                                                                                                                                                                                                                                                                                                                                                                                                                                                                                                                                                                                                                                                                                                                                                                                                                                                                                                                                                                                                                                                                                                                                                                                                                                                                                                                                                                                                                                                                                                                                                                                                                                                                                                                                                                                                                                                                                                                                                                                                                                                                | <b>2020</b> (Dollars in thousands exce | 2019         |
|                                                                                                                                                                                                                                                                                                                                                                                                                                                                                                                                                                                                                                                                                                                                                                                                                                                                                                                                                                                                                                                                                                                                                                                                                                                                                                                                                                                                                                                                                                                                                                                                                                                                                                                                                                                                                                                                                                                                                                                                                                                                                                                                |                                        |              |
| Interest income                                                                                                                                                                                                                                                                                                                                                                                                                                                                                                                                                                                                                                                                                                                                                                                                                                                                                                                                                                                                                                                                                                                                                                                                                                                                                                                                                                                                                                                                                                                                                                                                                                                                                                                                                                                                                                                                                                                                                                                                                                                                                                                | \$ 166,638                             | \$ 165,867   |
| Interest expense                                                                                                                                                                                                                                                                                                                                                                                                                                                                                                                                                                                                                                                                                                                                                                                                                                                                                                                                                                                                                                                                                                                                                                                                                                                                                                                                                                                                                                                                                                                                                                                                                                                                                                                                                                                                                                                                                                                                                                                                                                                                                                               | 7,002                                  | 8,471        |
| Net interest income                                                                                                                                                                                                                                                                                                                                                                                                                                                                                                                                                                                                                                                                                                                                                                                                                                                                                                                                                                                                                                                                                                                                                                                                                                                                                                                                                                                                                                                                                                                                                                                                                                                                                                                                                                                                                                                                                                                                                                                                                                                                                                            | 159,636                                | 157,396      |
| Provision for loan losses                                                                                                                                                                                                                                                                                                                                                                                                                                                                                                                                                                                                                                                                                                                                                                                                                                                                                                                                                                                                                                                                                                                                                                                                                                                                                                                                                                                                                                                                                                                                                                                                                                                                                                                                                                                                                                                                                                                                                                                                                                                                                                      | 12,095                                 | 0            |
| Net interest income after                                                                                                                                                                                                                                                                                                                                                                                                                                                                                                                                                                                                                                                                                                                                                                                                                                                                                                                                                                                                                                                                                                                                                                                                                                                                                                                                                                                                                                                                                                                                                                                                                                                                                                                                                                                                                                                                                                                                                                                                                                                                                                      |                                        |              |
| provision for loan losses                                                                                                                                                                                                                                                                                                                                                                                                                                                                                                                                                                                                                                                                                                                                                                                                                                                                                                                                                                                                                                                                                                                                                                                                                                                                                                                                                                                                                                                                                                                                                                                                                                                                                                                                                                                                                                                                                                                                                                                                                                                                                                      | 147,541                                | 157,396      |
| Other income                                                                                                                                                                                                                                                                                                                                                                                                                                                                                                                                                                                                                                                                                                                                                                                                                                                                                                                                                                                                                                                                                                                                                                                                                                                                                                                                                                                                                                                                                                                                                                                                                                                                                                                                                                                                                                                                                                                                                                                                                                                                                                                   | 47,802                                 | 40,823       |
| Other expense                                                                                                                                                                                                                                                                                                                                                                                                                                                                                                                                                                                                                                                                                                                                                                                                                                                                                                                                                                                                                                                                                                                                                                                                                                                                                                                                                                                                                                                                                                                                                                                                                                                                                                                                                                                                                                                                                                                                                                                                                                                                                                                  | 132,849                                | 127,866      |
| Income before                                                                                                                                                                                                                                                                                                                                                                                                                                                                                                                                                                                                                                                                                                                                                                                                                                                                                                                                                                                                                                                                                                                                                                                                                                                                                                                                                                                                                                                                                                                                                                                                                                                                                                                                                                                                                                                                                                                                                                                                                                                                                                                  |                                        |              |
| income taxes                                                                                                                                                                                                                                                                                                                                                                                                                                                                                                                                                                                                                                                                                                                                                                                                                                                                                                                                                                                                                                                                                                                                                                                                                                                                                                                                                                                                                                                                                                                                                                                                                                                                                                                                                                                                                                                                                                                                                                                                                                                                                                                   | 62,494                                 | 70,353       |
| Income taxes                                                                                                                                                                                                                                                                                                                                                                                                                                                                                                                                                                                                                                                                                                                                                                                                                                                                                                                                                                                                                                                                                                                                                                                                                                                                                                                                                                                                                                                                                                                                                                                                                                                                                                                                                                                                                                                                                                                                                                                                                                                                                                                   | 11,354                                 | 12,332       |
| meonic taxes                                                                                                                                                                                                                                                                                                                                                                                                                                                                                                                                                                                                                                                                                                                                                                                                                                                                                                                                                                                                                                                                                                                                                                                                                                                                                                                                                                                                                                                                                                                                                                                                                                                                                                                                                                                                                                                                                                                                                                                                                                                                                                                   | 11,334                                 | 12,332       |
| Net income                                                                                                                                                                                                                                                                                                                                                                                                                                                                                                                                                                                                                                                                                                                                                                                                                                                                                                                                                                                                                                                                                                                                                                                                                                                                                                                                                                                                                                                                                                                                                                                                                                                                                                                                                                                                                                                                                                                                                                                                                                                                                                                     | \$ 51,140                              | \$ 58,021    |
| Per common share:                                                                                                                                                                                                                                                                                                                                                                                                                                                                                                                                                                                                                                                                                                                                                                                                                                                                                                                                                                                                                                                                                                                                                                                                                                                                                                                                                                                                                                                                                                                                                                                                                                                                                                                                                                                                                                                                                                                                                                                                                                                                                                              |                                        |              |
| Net income                                                                                                                                                                                                                                                                                                                                                                                                                                                                                                                                                                                                                                                                                                                                                                                                                                                                                                                                                                                                                                                                                                                                                                                                                                                                                                                                                                                                                                                                                                                                                                                                                                                                                                                                                                                                                                                                                                                                                                                                                                                                                                                     | \$ 492.75                              | \$ 553.28    |
| Shareholders' equity                                                                                                                                                                                                                                                                                                                                                                                                                                                                                                                                                                                                                                                                                                                                                                                                                                                                                                                                                                                                                                                                                                                                                                                                                                                                                                                                                                                                                                                                                                                                                                                                                                                                                                                                                                                                                                                                                                                                                                                                                                                                                                           | 3,650.83                               | 3,271.51     |
| Shares outstanding                                                                                                                                                                                                                                                                                                                                                                                                                                                                                                                                                                                                                                                                                                                                                                                                                                                                                                                                                                                                                                                                                                                                                                                                                                                                                                                                                                                                                                                                                                                                                                                                                                                                                                                                                                                                                                                                                                                                                                                                                                                                                                             | 52,743                                 | 53,043       |
| , and the second | ,                                      | , ,          |
| At December 31:                                                                                                                                                                                                                                                                                                                                                                                                                                                                                                                                                                                                                                                                                                                                                                                                                                                                                                                                                                                                                                                                                                                                                                                                                                                                                                                                                                                                                                                                                                                                                                                                                                                                                                                                                                                                                                                                                                                                                                                                                                                                                                                |                                        |              |
| Total assets                                                                                                                                                                                                                                                                                                                                                                                                                                                                                                                                                                                                                                                                                                                                                                                                                                                                                                                                                                                                                                                                                                                                                                                                                                                                                                                                                                                                                                                                                                                                                                                                                                                                                                                                                                                                                                                                                                                                                                                                                                                                                                                   | \$ 5,178,258                           | \$ 3,867,650 |
| Investment securities                                                                                                                                                                                                                                                                                                                                                                                                                                                                                                                                                                                                                                                                                                                                                                                                                                                                                                                                                                                                                                                                                                                                                                                                                                                                                                                                                                                                                                                                                                                                                                                                                                                                                                                                                                                                                                                                                                                                                                                                                                                                                                          | 846,199                                | 671,514      |
| Loans, gross                                                                                                                                                                                                                                                                                                                                                                                                                                                                                                                                                                                                                                                                                                                                                                                                                                                                                                                                                                                                                                                                                                                                                                                                                                                                                                                                                                                                                                                                                                                                                                                                                                                                                                                                                                                                                                                                                                                                                                                                                                                                                                                   | 3,257,554                              | 2,686,986    |
| Deposits                                                                                                                                                                                                                                                                                                                                                                                                                                                                                                                                                                                                                                                                                                                                                                                                                                                                                                                                                                                                                                                                                                                                                                                                                                                                                                                                                                                                                                                                                                                                                                                                                                                                                                                                                                                                                                                                                                                                                                                                                                                                                                                       | 4,580,570                              | 3,360,463    |
| Shareholders' equity                                                                                                                                                                                                                                                                                                                                                                                                                                                                                                                                                                                                                                                                                                                                                                                                                                                                                                                                                                                                                                                                                                                                                                                                                                                                                                                                                                                                                                                                                                                                                                                                                                                                                                                                                                                                                                                                                                                                                                                                                                                                                                           | 376,255                                | 342,442      |
| Wealth management                                                                                                                                                                                                                                                                                                                                                                                                                                                                                                                                                                                                                                                                                                                                                                                                                                                                                                                                                                                                                                                                                                                                                                                                                                                                                                                                                                                                                                                                                                                                                                                                                                                                                                                                                                                                                                                                                                                                                                                                                                                                                                              |                                        |              |
| investment assets                                                                                                                                                                                                                                                                                                                                                                                                                                                                                                                                                                                                                                                                                                                                                                                                                                                                                                                                                                                                                                                                                                                                                                                                                                                                                                                                                                                                                                                                                                                                                                                                                                                                                                                                                                                                                                                                                                                                                                                                                                                                                                              | \$ 1,044,592                           | \$ 997,100   |

## TOTAL LOANS (INTHOUSANDS)