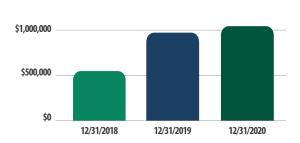

## TOTAL ASSETS (INTHOUSANDS)

## TOTAL LOANS (INTHOUSANDS)

# WEALTH MANAGEMENT INVESTMENT ASSETS

(INTHOUSANDS)

\$1,500,000