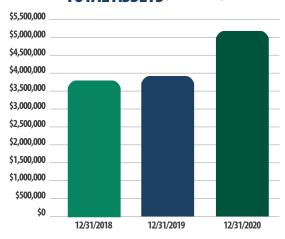

## **TWELVE MONTHS ENDED DECEMBER 31, 2020**

(UNAUDITED)

| (01)                                                                                                                                                                                                                                                                                                                                                                                                                                                                                                                                                                                                                                                                                                                                                                                                                                                                                                                                                                                                                                                                                                                                                                                                                                                                                                                                                                                                                                                                                                                                                                                                                                                                                                                                                                                                                                                                                                                                                                                                                                                                                                                           | n (ODITED)                             | 2040         |
|--------------------------------------------------------------------------------------------------------------------------------------------------------------------------------------------------------------------------------------------------------------------------------------------------------------------------------------------------------------------------------------------------------------------------------------------------------------------------------------------------------------------------------------------------------------------------------------------------------------------------------------------------------------------------------------------------------------------------------------------------------------------------------------------------------------------------------------------------------------------------------------------------------------------------------------------------------------------------------------------------------------------------------------------------------------------------------------------------------------------------------------------------------------------------------------------------------------------------------------------------------------------------------------------------------------------------------------------------------------------------------------------------------------------------------------------------------------------------------------------------------------------------------------------------------------------------------------------------------------------------------------------------------------------------------------------------------------------------------------------------------------------------------------------------------------------------------------------------------------------------------------------------------------------------------------------------------------------------------------------------------------------------------------------------------------------------------------------------------------------------------|----------------------------------------|--------------|
|                                                                                                                                                                                                                                                                                                                                                                                                                                                                                                                                                                                                                                                                                                                                                                                                                                                                                                                                                                                                                                                                                                                                                                                                                                                                                                                                                                                                                                                                                                                                                                                                                                                                                                                                                                                                                                                                                                                                                                                                                                                                                                                                | <b>2020</b> (Dollars in thousands exce | 2019         |
|                                                                                                                                                                                                                                                                                                                                                                                                                                                                                                                                                                                                                                                                                                                                                                                                                                                                                                                                                                                                                                                                                                                                                                                                                                                                                                                                                                                                                                                                                                                                                                                                                                                                                                                                                                                                                                                                                                                                                                                                                                                                                                                                |                                        |              |
| Interest income                                                                                                                                                                                                                                                                                                                                                                                                                                                                                                                                                                                                                                                                                                                                                                                                                                                                                                                                                                                                                                                                                                                                                                                                                                                                                                                                                                                                                                                                                                                                                                                                                                                                                                                                                                                                                                                                                                                                                                                                                                                                                                                | \$ 166,638                             | \$ 165,867   |
| Interest expense                                                                                                                                                                                                                                                                                                                                                                                                                                                                                                                                                                                                                                                                                                                                                                                                                                                                                                                                                                                                                                                                                                                                                                                                                                                                                                                                                                                                                                                                                                                                                                                                                                                                                                                                                                                                                                                                                                                                                                                                                                                                                                               | 7,002                                  | 8,471        |
| Net interest income                                                                                                                                                                                                                                                                                                                                                                                                                                                                                                                                                                                                                                                                                                                                                                                                                                                                                                                                                                                                                                                                                                                                                                                                                                                                                                                                                                                                                                                                                                                                                                                                                                                                                                                                                                                                                                                                                                                                                                                                                                                                                                            | 159,636                                | 157,396      |
| Provision for loan losses                                                                                                                                                                                                                                                                                                                                                                                                                                                                                                                                                                                                                                                                                                                                                                                                                                                                                                                                                                                                                                                                                                                                                                                                                                                                                                                                                                                                                                                                                                                                                                                                                                                                                                                                                                                                                                                                                                                                                                                                                                                                                                      | 12,095                                 | 0            |
| Net interest income after                                                                                                                                                                                                                                                                                                                                                                                                                                                                                                                                                                                                                                                                                                                                                                                                                                                                                                                                                                                                                                                                                                                                                                                                                                                                                                                                                                                                                                                                                                                                                                                                                                                                                                                                                                                                                                                                                                                                                                                                                                                                                                      |                                        |              |
| provision for loan losses                                                                                                                                                                                                                                                                                                                                                                                                                                                                                                                                                                                                                                                                                                                                                                                                                                                                                                                                                                                                                                                                                                                                                                                                                                                                                                                                                                                                                                                                                                                                                                                                                                                                                                                                                                                                                                                                                                                                                                                                                                                                                                      | 147,541                                | 157,396      |
| Other income                                                                                                                                                                                                                                                                                                                                                                                                                                                                                                                                                                                                                                                                                                                                                                                                                                                                                                                                                                                                                                                                                                                                                                                                                                                                                                                                                                                                                                                                                                                                                                                                                                                                                                                                                                                                                                                                                                                                                                                                                                                                                                                   | 47,802                                 | 40,823       |
| Other expense                                                                                                                                                                                                                                                                                                                                                                                                                                                                                                                                                                                                                                                                                                                                                                                                                                                                                                                                                                                                                                                                                                                                                                                                                                                                                                                                                                                                                                                                                                                                                                                                                                                                                                                                                                                                                                                                                                                                                                                                                                                                                                                  | 132,849                                | 127,866      |
| Income before                                                                                                                                                                                                                                                                                                                                                                                                                                                                                                                                                                                                                                                                                                                                                                                                                                                                                                                                                                                                                                                                                                                                                                                                                                                                                                                                                                                                                                                                                                                                                                                                                                                                                                                                                                                                                                                                                                                                                                                                                                                                                                                  |                                        |              |
| income taxes                                                                                                                                                                                                                                                                                                                                                                                                                                                                                                                                                                                                                                                                                                                                                                                                                                                                                                                                                                                                                                                                                                                                                                                                                                                                                                                                                                                                                                                                                                                                                                                                                                                                                                                                                                                                                                                                                                                                                                                                                                                                                                                   | 62,494                                 | 70,353       |
| Income taxes                                                                                                                                                                                                                                                                                                                                                                                                                                                                                                                                                                                                                                                                                                                                                                                                                                                                                                                                                                                                                                                                                                                                                                                                                                                                                                                                                                                                                                                                                                                                                                                                                                                                                                                                                                                                                                                                                                                                                                                                                                                                                                                   | 11,354                                 | 12,332       |
| meonic taxes                                                                                                                                                                                                                                                                                                                                                                                                                                                                                                                                                                                                                                                                                                                                                                                                                                                                                                                                                                                                                                                                                                                                                                                                                                                                                                                                                                                                                                                                                                                                                                                                                                                                                                                                                                                                                                                                                                                                                                                                                                                                                                                   | 11,334                                 | 12,332       |
| Net income                                                                                                                                                                                                                                                                                                                                                                                                                                                                                                                                                                                                                                                                                                                                                                                                                                                                                                                                                                                                                                                                                                                                                                                                                                                                                                                                                                                                                                                                                                                                                                                                                                                                                                                                                                                                                                                                                                                                                                                                                                                                                                                     | \$ 51,140                              | \$ 58,021    |
| Per common share:                                                                                                                                                                                                                                                                                                                                                                                                                                                                                                                                                                                                                                                                                                                                                                                                                                                                                                                                                                                                                                                                                                                                                                                                                                                                                                                                                                                                                                                                                                                                                                                                                                                                                                                                                                                                                                                                                                                                                                                                                                                                                                              |                                        |              |
| Net income                                                                                                                                                                                                                                                                                                                                                                                                                                                                                                                                                                                                                                                                                                                                                                                                                                                                                                                                                                                                                                                                                                                                                                                                                                                                                                                                                                                                                                                                                                                                                                                                                                                                                                                                                                                                                                                                                                                                                                                                                                                                                                                     | \$ 492.75                              | \$ 553.28    |
| Shareholders' equity                                                                                                                                                                                                                                                                                                                                                                                                                                                                                                                                                                                                                                                                                                                                                                                                                                                                                                                                                                                                                                                                                                                                                                                                                                                                                                                                                                                                                                                                                                                                                                                                                                                                                                                                                                                                                                                                                                                                                                                                                                                                                                           | 3,650.83                               | 3,271.51     |
| Shares outstanding                                                                                                                                                                                                                                                                                                                                                                                                                                                                                                                                                                                                                                                                                                                                                                                                                                                                                                                                                                                                                                                                                                                                                                                                                                                                                                                                                                                                                                                                                                                                                                                                                                                                                                                                                                                                                                                                                                                                                                                                                                                                                                             | 52,743                                 | 53,043       |
| , and the second | ,                                      | , ,          |
| At December 31:                                                                                                                                                                                                                                                                                                                                                                                                                                                                                                                                                                                                                                                                                                                                                                                                                                                                                                                                                                                                                                                                                                                                                                                                                                                                                                                                                                                                                                                                                                                                                                                                                                                                                                                                                                                                                                                                                                                                                                                                                                                                                                                |                                        |              |
| Total assets                                                                                                                                                                                                                                                                                                                                                                                                                                                                                                                                                                                                                                                                                                                                                                                                                                                                                                                                                                                                                                                                                                                                                                                                                                                                                                                                                                                                                                                                                                                                                                                                                                                                                                                                                                                                                                                                                                                                                                                                                                                                                                                   | \$ 5,178,258                           | \$ 3,867,650 |
| Investment securities                                                                                                                                                                                                                                                                                                                                                                                                                                                                                                                                                                                                                                                                                                                                                                                                                                                                                                                                                                                                                                                                                                                                                                                                                                                                                                                                                                                                                                                                                                                                                                                                                                                                                                                                                                                                                                                                                                                                                                                                                                                                                                          | 846,199                                | 671,514      |
| Loans, gross                                                                                                                                                                                                                                                                                                                                                                                                                                                                                                                                                                                                                                                                                                                                                                                                                                                                                                                                                                                                                                                                                                                                                                                                                                                                                                                                                                                                                                                                                                                                                                                                                                                                                                                                                                                                                                                                                                                                                                                                                                                                                                                   | 3,257,554                              | 2,686,986    |
| Deposits                                                                                                                                                                                                                                                                                                                                                                                                                                                                                                                                                                                                                                                                                                                                                                                                                                                                                                                                                                                                                                                                                                                                                                                                                                                                                                                                                                                                                                                                                                                                                                                                                                                                                                                                                                                                                                                                                                                                                                                                                                                                                                                       | 4,580,570                              | 3,360,463    |
| Shareholders' equity                                                                                                                                                                                                                                                                                                                                                                                                                                                                                                                                                                                                                                                                                                                                                                                                                                                                                                                                                                                                                                                                                                                                                                                                                                                                                                                                                                                                                                                                                                                                                                                                                                                                                                                                                                                                                                                                                                                                                                                                                                                                                                           | 376,255                                | 342,442      |
| Wealth management                                                                                                                                                                                                                                                                                                                                                                                                                                                                                                                                                                                                                                                                                                                                                                                                                                                                                                                                                                                                                                                                                                                                                                                                                                                                                                                                                                                                                                                                                                                                                                                                                                                                                                                                                                                                                                                                                                                                                                                                                                                                                                              |                                        |              |
| investment assets                                                                                                                                                                                                                                                                                                                                                                                                                                                                                                                                                                                                                                                                                                                                                                                                                                                                                                                                                                                                                                                                                                                                                                                                                                                                                                                                                                                                                                                                                                                                                                                                                                                                                                                                                                                                                                                                                                                                                                                                                                                                                                              | \$ 1,044,592                           | \$ 997,100   |

## TOTAL ASSETS (INTHOUSANDS)